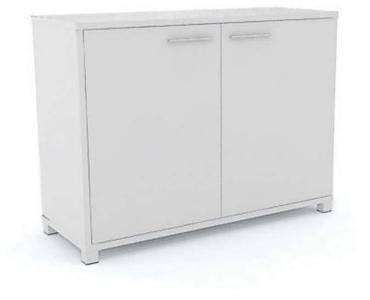

# Axis Credenza Two Levels.

The Axis Two-Level Credenza is a stylish and practical solution for a shared office storage system. It is available in 1200 or 1800mm wide sizes and has two levels of storage. The credenza has 25 mm tops and bases, 18 mm sides, and shelves in white melamine on an E1-grade substrate with matching PVC edges. It also has a flush-joined construction and includes white powder coated steel feet with glides for leveling adjustment.

## Features

25 mm tops and base, 18 mm sides and shelves studio white melamine on El grade substrate with matching PVC edge

Flush-joined construction

5 feet for additional stability

Gang locking on doors

1 x 18mm adjustable shelf

1200mm (2 doors) or 1800mm (4 doors) option